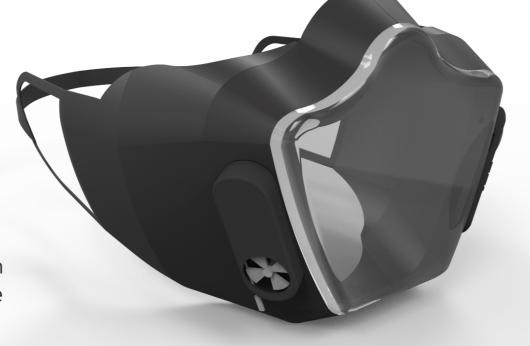

## **PROPPE MASK**

PROPPE mask is a proper PPE that enhance communication.

Manual air pulling exhaust, Transparent and water resistant material, Speaker and mic with bluetooth connectivity, Bluetooth 5.0, Volume control are the specifications.