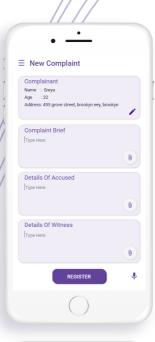

## **Hally-** her ally

Hally is a mobile app to empower women and make them aware of the safety and security measures in all situations.

Be notified of registered complaints. Be at a reachable distance of a call. Be in the radar of your loved ones. Make a note of life.