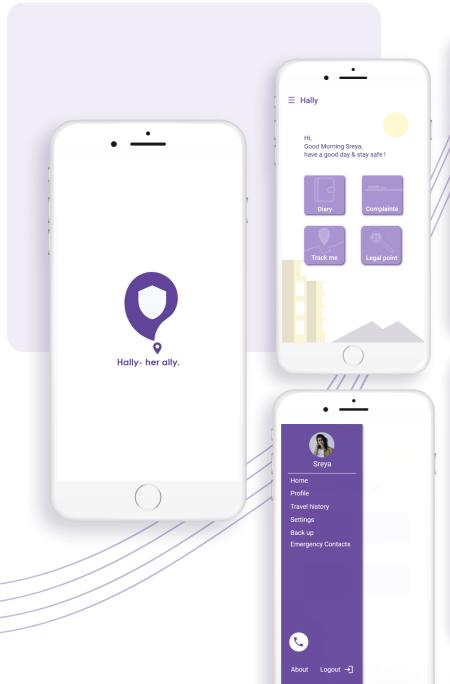

## **Hally-** her ally

Hally is a mobile app to empower women and make them aware of the safety and security measures in all situations.

Be notified of registered complaints. Be at a reachable distance of a call. Be in the radar of your loved ones. Make a note of life.